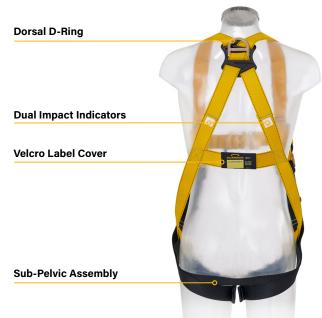

Series harnesses are fully adjustable and available in 3 sizes to ensure a comfortable fit. Certified for use up to 140kg, the harnesses can be safely worn with tools and equipment.

The harnesses feature water repellent contrasting webbing, dual impact indicators, velcro label cover and adjustable shoulder and leg straps. Available options include side D-rings and quick-connect or pass-through buckles.

## **Key Features**

- Dual lanyard keepers
- Rubber web keepers
- Removable shoulder padding
- Water-repellent contrasting core webbing for easy inspection
- Dual impact indicators
- Velcro label cover
- 2-bar torso adjuster
- Captivated chest strap