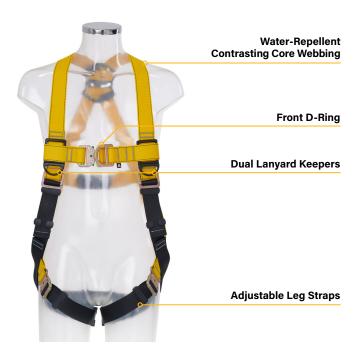

Series harnesses are fully adjustable and available in 3 sizes to ensure a comfortable fit. Certified for use up to 140kg, the harnesses can be safely worn with tools and equipment.

The harnesses feature water repellent contrasting webbing, dual impact indicators, velcro label cover and adjustable shoulder and leg straps. Available options include side D-rings and quick-connect or pass-through buckles.

## **Key Features**

- Dual lanyard keepers
- Rubber web keepers
- Removable shoulder padding
- Water-repellent contrasting core webbing for easy inspection
- Dual impact indicators
- Velcro label cover
- 2-bar torso adjuster
- Captivated chest strap