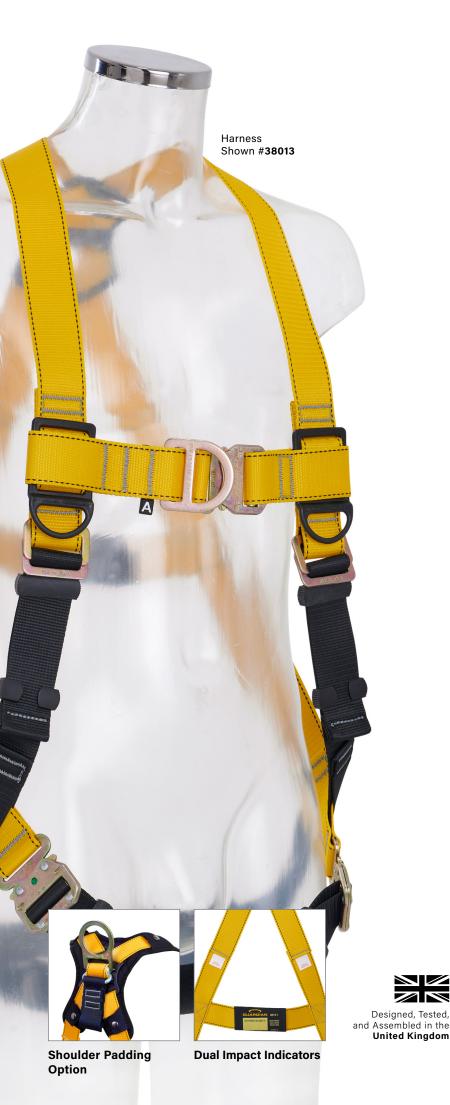

# **Series**2-Point Safety Harness

Technical Data Sheet

Designed for comfort, the Guardian Series, 2-point safety harness range is the perfect fall and restraint harness solution. With rear and front attachment points, the harnesses are ideal for construction, roofing, contracting and general industry.

Series harnesses are fully adjustable and available in 3 sizes to ensure a comfortable fit. Certified for use up to 140kg, the harnesses can be safely worn with tools and equipment.

The harnesses feature water repellent contrasting webbing, dual impact indicators, velcro label cover and adjustable shoulder and leg straps. Available options include side D-rings and quick-connect or pass-through buckles.

## **Key Features**

- Dual lanyard keepers
- Rubber web keepers
- Removable shoulder padding
- Water-repellent contrasting core webbing for easy inspection
- Dual impact indicators
- Velcro label cover
- 2-bar torso adjuster
- Captivated chest strap

# 2-Point Safety Harness

Technical Data Sheet

| Part Number (s)       | Description                                                   | Size                | <b>User Weight Range</b> |
|-----------------------|---------------------------------------------------------------|---------------------|--------------------------|
| 38009 / 38010 / 38011 | Front & Rear D-Rings, Pass-Through Buckles                    | XS-S / M-L / XL-XXL | 59 kg - 140kg            |
| 38012 / 38013 / 38014 | Front & Rear D-Rings, Quick-Connect Buckles                   | XS-S / M-L / XL-XXL | 59 kg - 140kg            |
| 38020                 | Front & Rear D-Rings, Side D-Rings, Pass-Through Buckles      | M-L                 | 59 kg - 140kg            |
| 38028 / 38029 / 38030 | Front & Rear D-Rings, Quick-Connect Buckles, Shoulder Padding | XS-S / M-L / XL-XXL | 59 kg - 140kg            |