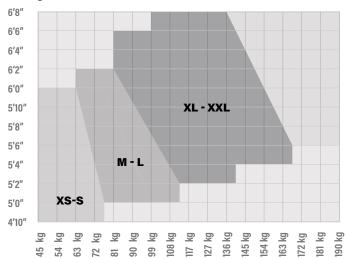

#### **Sizing Chart**

# 2-Point Safety Harness

Technical Data Sheet

| Part Number (s)       | Description                                                   | Size                | <b>User Weight Range</b> |
|-----------------------|---------------------------------------------------------------|---------------------|--------------------------|
| 38009 / 38010 / 38011 | Front & Rear D-Rings, Pass-Through Buckles                    | XS-S / M-L / XL-XXL | 59 kg - 140kg            |
| 38012 / 38013 / 38014 | Front & Rear D-Rings, Quick-Connect Buckles                   | XS-S / M-L / XL-XXL | 59 kg - 140kg            |
| 38020                 | Front & Rear D-Rings, Side D-Rings, Pass-Through Buckles      | M-L                 | 59 kg - 140kg            |
| 38028 / 38029 / 38030 | Front & Rear D-Rings, Quick-Connect Buckles, Shoulder Padding | XS-S / M-L / XL-XXL | 59 kg - 140kg            |